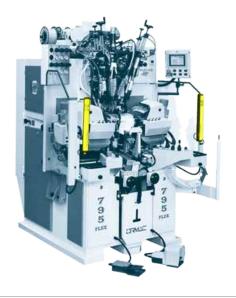

Safety on board

Heel seat pounding machine – sistems for cementing and coupling

Automation light curtains - Safety light curtains - Stop Button

Drums - tingitrici

Stop Button - Magnetic switches

Clicking Presses