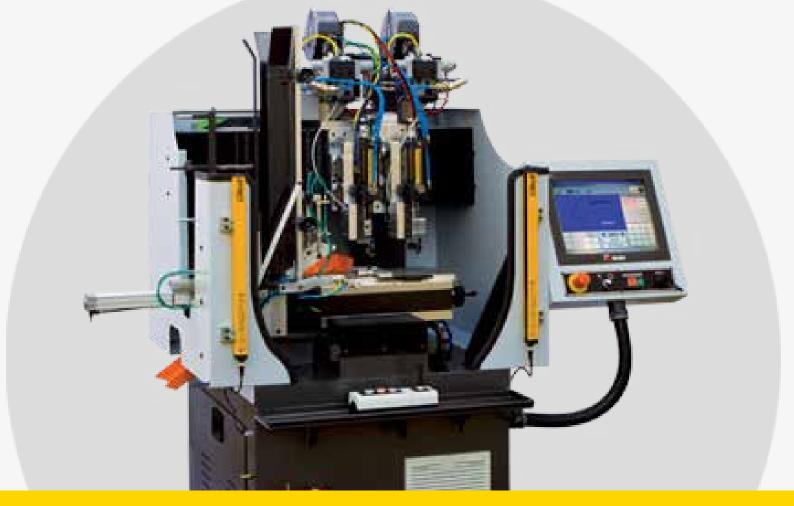

Safety on board

Heel seat pounding machine – sistems for cementing and coupling

Automation light curtains - Safety light curtains - Stop Button

Drums - tingitrici

Stop Button - Magnetic switches

Clicking Presses